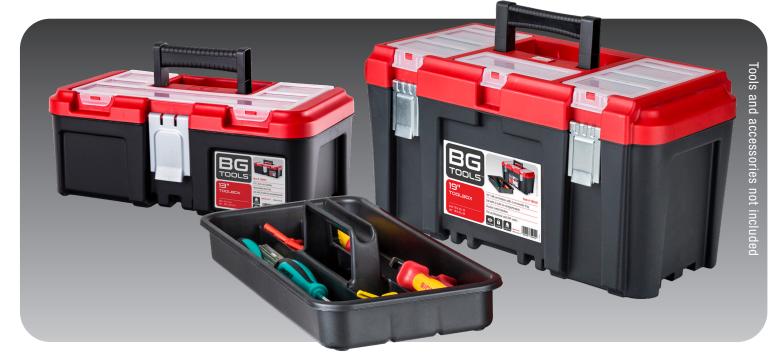

## 19" + 13" TOOL BOXES

## **19"/49cm TOOLBOX**

Inch: 19 x 10 x 10 cm: 49 x 25 x 25

- >> The tool box is made from grade one polypropylene plastic

- >> Metal rust proof latches mechanism for opening and closing
- >> For professional and DIY users
- >> Easy grip handle
- >> I ockable

## 13"/32.5cm TOOLBOX

- >> Robust lid with 3 compartments on top of the box
- >> For professional and DIY users
- >> Easy grip handle