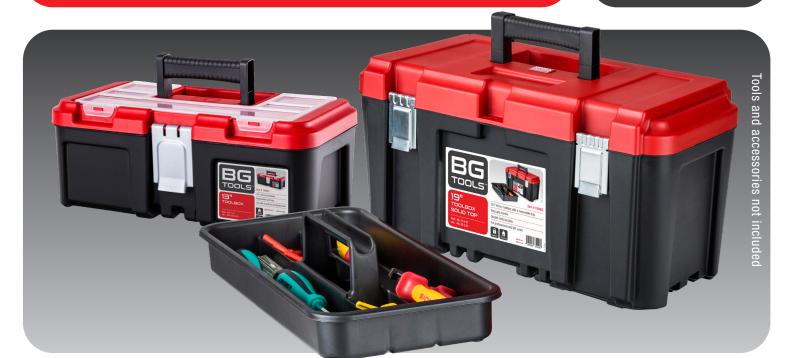

## 19" + 13" TOOL BOXES SOLID TOP

## **19"/49cm TOOLBOX** WITH SOLID TOP

Inch: 19 x 10 x 10 cm: 49 x 25 x 25

Inch: 13 x 7 x 5

cm: 32.5 x 18 x 13

Â.

- >> The tool box is made from grade one polypropylene

- Metal rust proof latches mechanism for opening and closing
- >> For professional and DIY users
- >> Easy grip handle
- >> Lockable

## 13"/32.5cm TOOLBOX

- >> Robust lid with 3 compartments on top of the box
- >> For professional and DIY users
- >> Easy grip handle